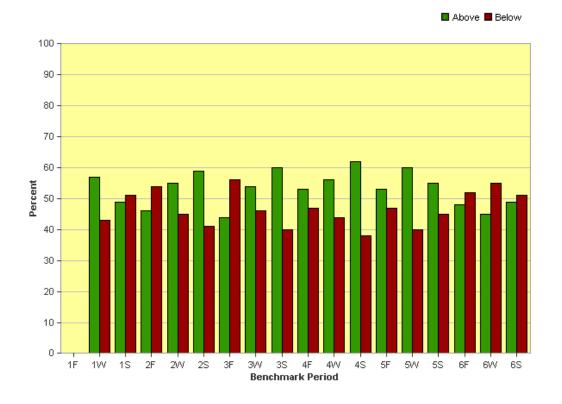

# Student Achievement/Staff Development:

- AIMSWEB Spring Benchmark (K-6): May 6-9
  - Results attached
- 2014 MCA Math and Reading preliminary results show improvement
- Summer staff development opportunities available
  - Literacy
  - Math
  - Common formative assessments

#### Percent of Students Above & Below Target

#### Pelican Rapids Public Schools #548 - Viking Elementary