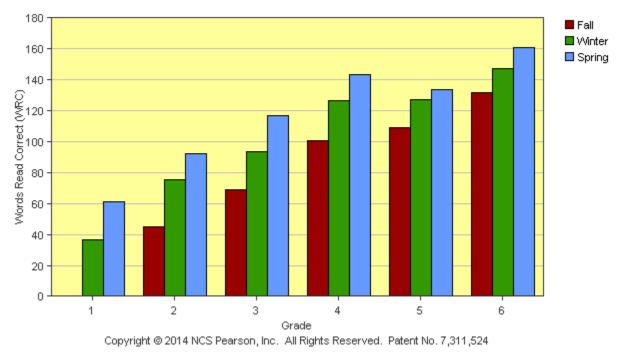

# Student Achievement/Staff Development:

- AIMSWEB Spring Benchmark (K-6): May 6-9
  - Results attached
- 2014 MCA Math and Reading preliminary results show improvement
- Summer staff development opportunities available
  - Literacy
  - Math
  - Common formative assessments

#### Performance of Average Student by Benchmark Period

Pelican Rapids Public Schools #548 - Viking Elementary 2013-2014 School Year Reading - Curriculum Based Measurement

[Type text]